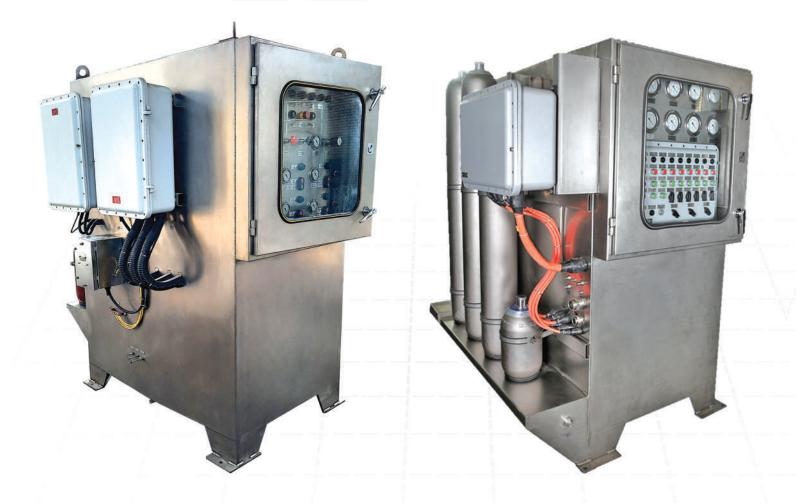

## Single Wellhead Control Panel (Electro-Hydraulic)

This Wellhead Control Panel designed to control single well; the unit usually integrated fixed assembly but it can be designed as removable drawer module type.

It generally comprises of supply and SSSV return reservoirs, electrically driven hydraulic pumps, accumulators, pressure regulators, hand pump, filters and associated control and instrumentation for both, the LP hydraulic supply headers and the HP hydraulic supply headers. In this type of WHCP, LOW and HIGH pressure of pipeline are sensed by electrical pressure switches.

The Wellhead Control Panel is designed as a fully enclosed assembly with the Hydraulic Power Unit providing a common source of hydraulic power for each well control module.

The simplicity or complexity of the systems is purely down to the clients request based on the requirements of the project.

These type of Wellhead Control Panels are designed for controlling the Sub-Surface Safety Valves (SSSV), Surface Safety Valves (SSV), Wing Valves (WV) and Supply the hydraulic pressure for HIPPS and ESD Valves. The logic signal for controlling the system is hydraulic.