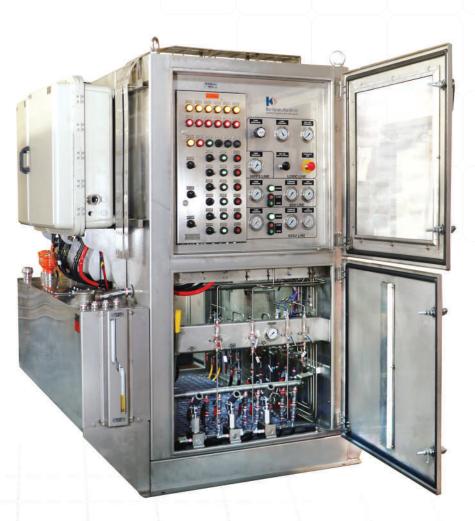

## Single Wellhead Control Panel (Electro-Hydraulic)

This Wellhead Control Panel designed to control single well; the unit usually integrated fixed assembly but it can be designed as removable drawer module type.

It generally comprises of supply and SSSV return reservoirs, electrically driven hydraulic pumps, accumulators, pressure regulators, hand pump, filters and associated control and instrumentation for both, the LP hydraulic supply headers and the HP hydraulic supply headers. In this type of WHCP, LOW and HIGH pressure of pipeline are sensed by electrical pressure switches.

The Wellhead Control Panel is designed as a fully enclosed assembly with the Hydraulic Power Unit providing a common source of hydraulic power for each well control module.

The simplicity or complexity of the systems is purely down to the clients request based on the requirements of the project.

These type of Wellhead Control Panels are designed for controlling the Sub-Surface Safety Valves (SSSV), Surface Safety Valves (SSV), Wing Valves (WV) and Supply the hydraulic pressure for HIPPS and ESD Valves. The logic signal for controlling the system is hydraulic.